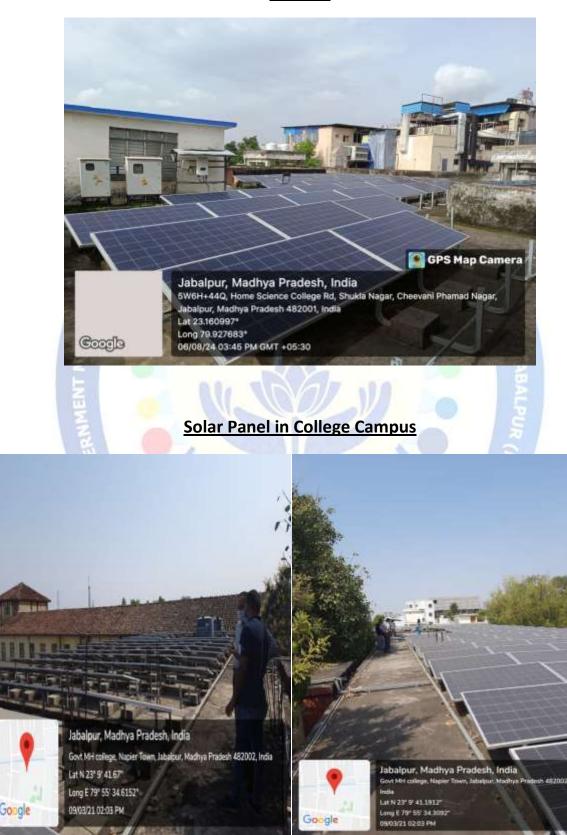

# **Solar Energy**

## Solar Power Panel

| <u>Sr. No.</u> | Solar Panel    | Block                       |
|----------------|----------------|-----------------------------|
| ł              | On Grid 20 kwh | On Girls Hostel Roof<br>Top |
| 2              | On Grid 60kwh  | On Geology Roof Top         |